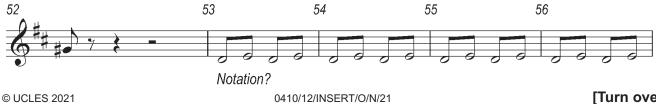

This document has 8 pages. Any blank pages are indicated.

**INSERT FOR MUSIC C1** 

Answer the questions in the Question Paper, not on this Insert. The repeats are played on the recording.

2

3

Answer the questions in the Question Paper, not on this Insert.

[Turn over

Answer the questions in the Question Paper, not on this Insert.

https://xtremepape.rs/

Answer the questions in the Question Paper, not on this Insert.

© UCLES 2021

[Turn over

Answer the questions in the Question Paper, not on this Insert.