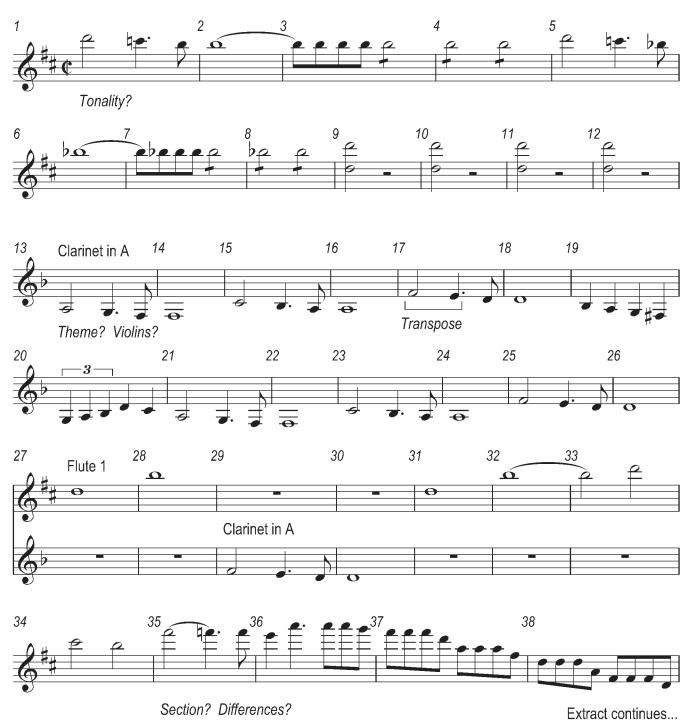

## INFORMATION

- This insert contains the scores for Music C1 and your chosen Set Work in Section D.
- You may annotate this insert and use the blank spaces for planning. **Do not write your answers** on the insert.

This document has 8 pages. Any blank pages are indicated.

**INSERT FOR MUSIC C1** 

Answer the questions in the Question Paper, not on this Insert. The repeats are played on the recording.

2

3

Answer the questions in the Question Paper, not on this Insert.