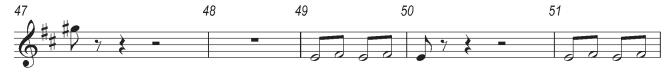

This document has 8 pages. Any blank pages are indicated.

**INSERT FOR MUSIC C1** 

Answer the questions in the Question Paper, not on this Insert. The repeats are played on the recording.

2

3

Answer the questions in the Question Paper, not on this Insert.