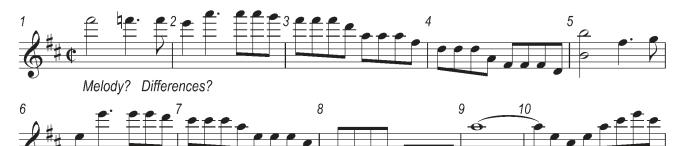

This document has 8 pages. Any blank pages are indicated.

**INSERT FOR MUSIC C1** 

Answer the questions in the Question Paper, not on this Insert. The repeats are played on the recording.

2

3

Answer the questions in the Question Paper, not on this Insert.