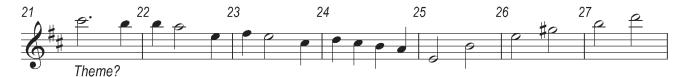

This document has 8 pages. Any blank pages are indicated.

**INSERT FOR MUSIC C1** 

Answer the questions in the Question Paper, not on this Insert. The repeats are played on the recording.

2

3

Answer the questions in the Question Paper, not on this Insert.