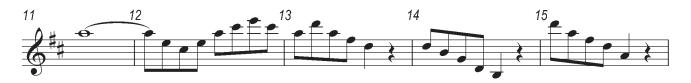

This document has 8 pages. Any blank pages are indicated.

**INSERT FOR MUSIC C1** 

Answer the questions in the Question Paper, not on this Insert. The repeats are played on the recording.

2

3

Answer the questions in the Question Paper, not on this Insert.