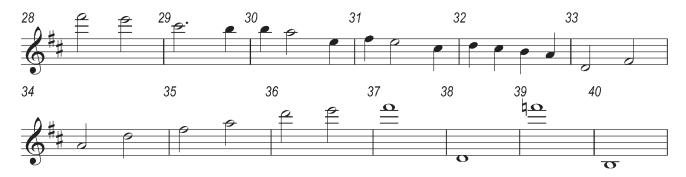

This document has 8 pages. Any blank pages are indicated.

**INSERT FOR MUSIC C1** 

Answer the questions in the Question Paper, not on this Insert. The repeats are played on the recording.

2

3

Answer the questions in the Question Paper, not on this Insert.