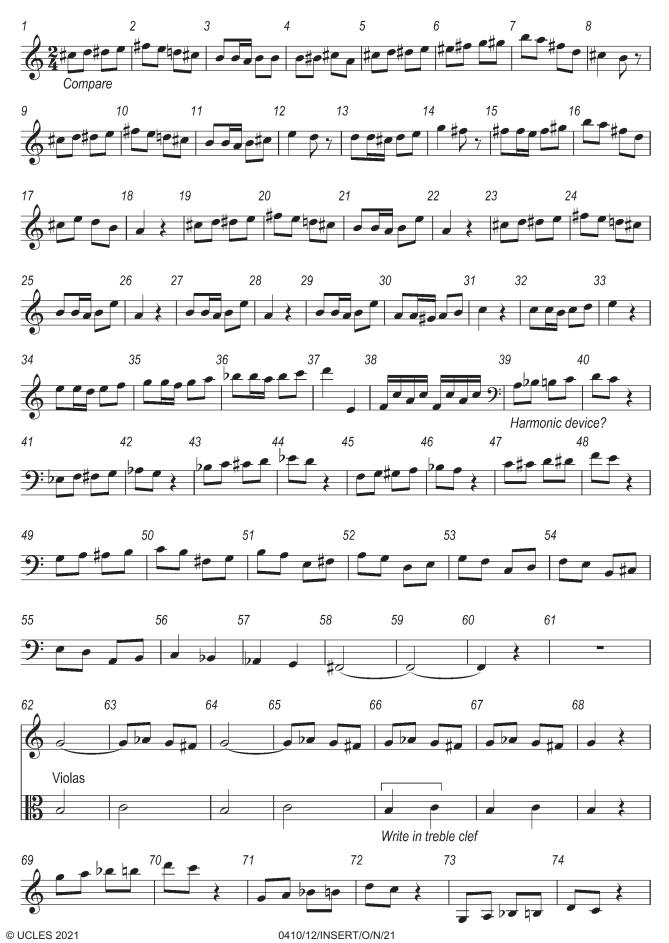

This document has 8 pages. Any blank pages are indicated.

**INSERT FOR MUSIC C1** 

Answer the questions in the Question Paper, not on this Insert. The repeats are played on the recording.

2

3

Answer the questions in the Question Paper, not on this Insert.