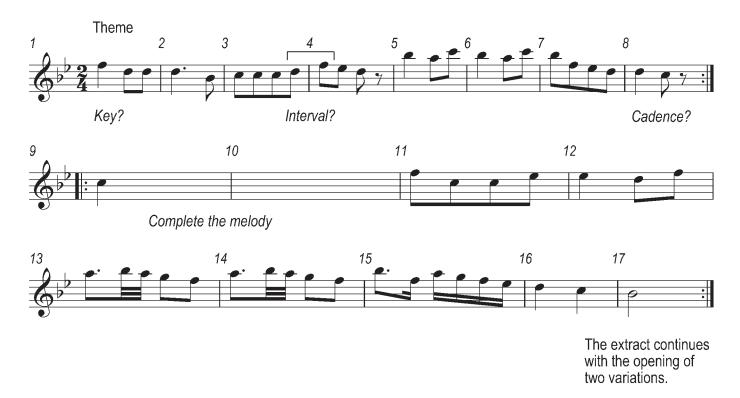

This document has 8 pages. Any blank pages are indicated.

**INSERT FOR MUSIC C1** 

Answer the questions in the Question Paper, not on this Insert. The repeats are played on the recording.

2

3

Answer the questions in the Question Paper, not on this Insert.