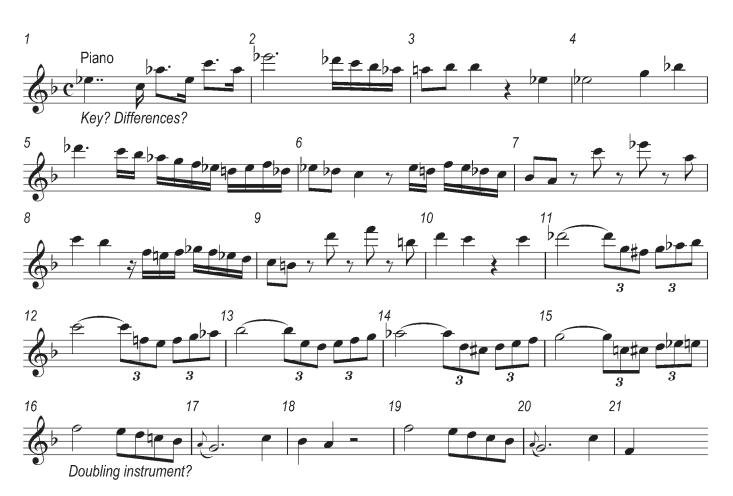

This document has 8 pages. Any blank pages are indicated.

**INSERT FOR MUSIC C1** 

Answer the questions in the Question Paper, not on this Insert. The repeats are played on the recording.

2

3

Answer the questions in the Question Paper, not on this Insert.