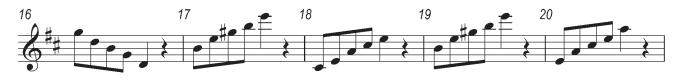

This document has 8 pages. Any blank pages are indicated.

**INSERT FOR MUSIC C1** 

Answer the questions in the Question Paper, not on this Insert. The repeats are played on the recording.

2

3

Answer the questions in the Question Paper, not on this Insert.