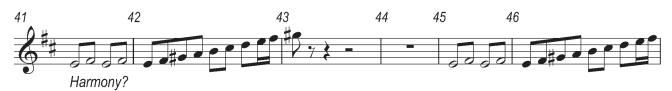

This document has 8 pages. Any blank pages are indicated.

**INSERT FOR MUSIC C1** 

Answer the questions in the Question Paper, not on this Insert. The repeats are played on the recording.

2

3

Answer the questions in the Question Paper, not on this Insert.